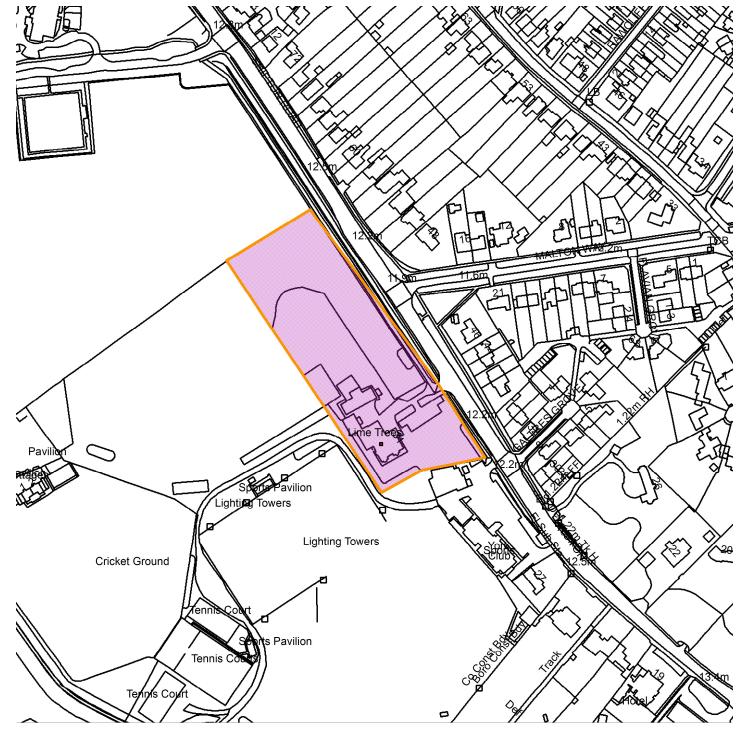

## Limetrees, 31 Shipton Road, Clifton YO30 5RE

23/01217/FULM

**Scale:** 1:2719

Reproduced from the Ordnance Survey map with the permission of the Controller of Her Majesty's Stationery Office © Crown Copyright 2000.